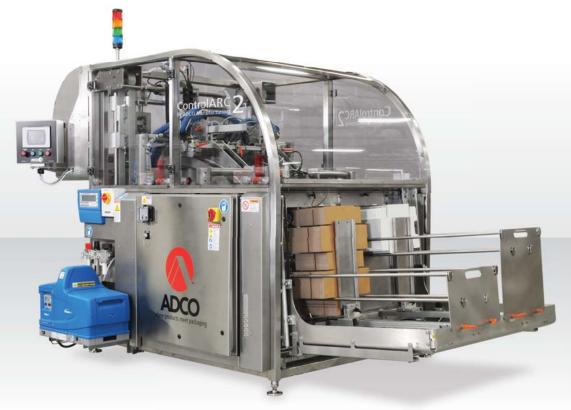

## ControlARC2 CF-600s/CF-1200s

ADCO
where products meet packaging

Top Load Carton Former

# where products meet packaging

Featuring ADCO's innovative ControlARC2™ design, the CF-600s single head and CF-1200s double head top carton/tray formers were conceived from the ground up to deliver excellent performance and flexibility along with extraordinary ergonomics and reliability. ADCO's ControlARC2™ design allows these machines to be fitted with a low-level, easy to load magazine to help reduce operator fatigue and it also provides maximum control and flexibility when handling material variations. Delivering class-leading carton forming performance at speeds up to 60 cycles per minute, these top load carton formers are a great choice for many applications including Retail Ready and Shelf Ready packaging. Fast changeover, simple operation and sanitary design make the CF family of tray formers ideal for the most demanding production environments, Like all ADCO machines, the CF-600s and the CF-1200s are constructed in stainless steel and are available in dry or washdown configurations.

### **Benefits**

- Stainless steel construction and sanitary design improves cleanability and eliminates corrosion
- ControlARC2™ design provides extraordinary ergonomics and maximizes control
- Fast, easy changeover reduces downtime and increases productivity
- Large carton size range and style range protects your investment as products change
- Easy integration with other ADCO top load machinery saves time and money
- Advanced guard design keeps operators safe and maximizes maintenance access
- Forms corrugated and/or paperboard cartons
- Forms glue or lock cartons

#### **Product Features**

- · Heavy duty stainless steel construction
- ControlARC2™ carton feed system
- Ergonomic, low-load carton magazine
- · Quick-change tooling and tool-less changeover
- Multi-axis variable speed drive system with servo mandrel
- Available with up to two (2) forming heads (CF-1200s)
- · Compact frame with leveling feet and casters
- Unformed carton sensing system
- · Capable of forming lock style or glued cartons and trays
- Nordson® hot melt glue system with pattern control
- Allen-Bradley® PLC control package with touch screen HMI interface
- Category 3 safety system with fully-interlocked guard package
- · Jog cord with pushbutton and water tight outlet
- Many options available upon request