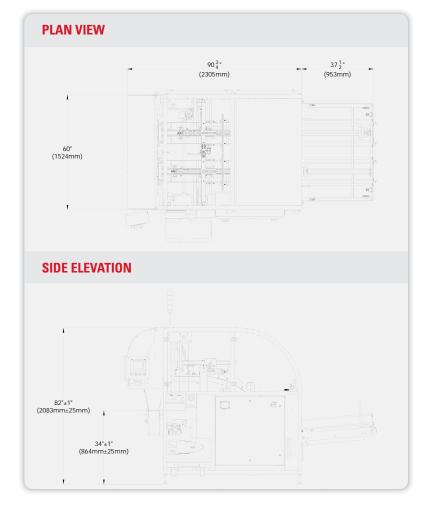

rvo mandrel
- Available with up to two (2) forming heads (CF-1200s)
- · Compact frame with leveling feet and casters
- Unformed carton sensing system
- · Capable of forming lock style or glued cartons and trays
- Nordson® hot melt glue system with pattern control
- Allen-Bradley® PLC control package with touch screen HMI interface
- Category 3 safety system with fully-interlocked guard package
- · Jog cord with pushbutton and water tight outlet
- Many options available upon request

#### **Typical Applications**

- · Retail ready packages
- Snack foods
- Baked goods in trays
- Flow-wrapped products
- Frozen meats
- Dairy
- · Household products

#### Utilities

#### **Electrical**

230/460 VAC, 3-Phase with ground (PE), 60 Hz 24VDC Controls

#### **Air Consumption**

10 CFM @ 70 PSI









#### **CARTON SIZE RANGE** (in) (mm) **Dimensions** Min Max Min Max Α 30 190 585 В 26 660 130 C 19 75 430 D 3 10 200 75 .75 6 19 115 Not all minimums and maximums apply. Special modifications are available to extend the size range



For more information on this product, scan the QR code with your mobile device.