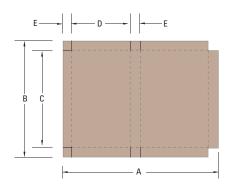

#### **CARTON SIZE RANGE** (in) (mm) **Dimensions** Min Max Min Max Α 30 190 585 В 26 660 130 C 19 75 430 D 3 10 200 75 .75 6 19 115 Not all minimums and maximums apply. Special modifications are available to extend the size range